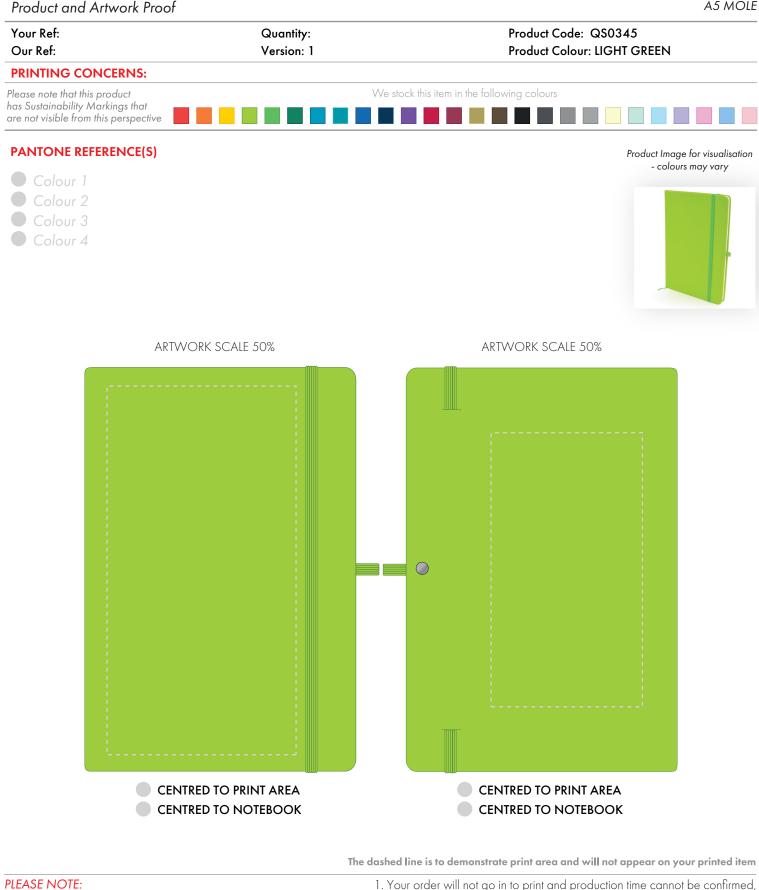

ARTWORK SCALE 100% Max print area: 195mm x 100mm

## ARTWORK SCALE 100%

Max print area: 145mm x 80mm